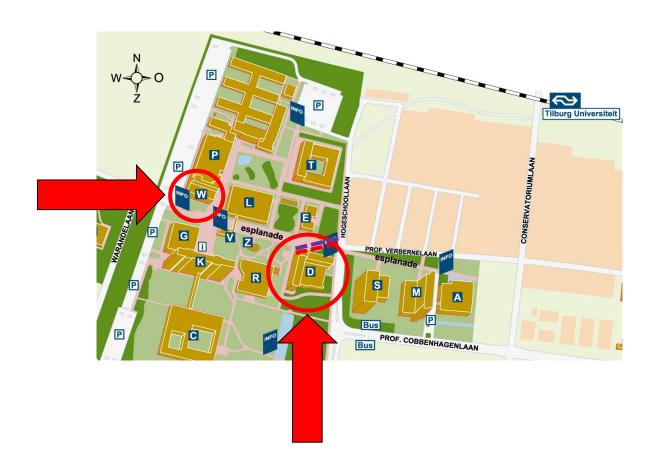

## **Directions**

The conference will take place in two of the buildings at the campus of Tilburg University: the Dante building (D) and the Warande building (W). The registration, coffee breaks, lunch, and the drinks will take place in the Dante building.