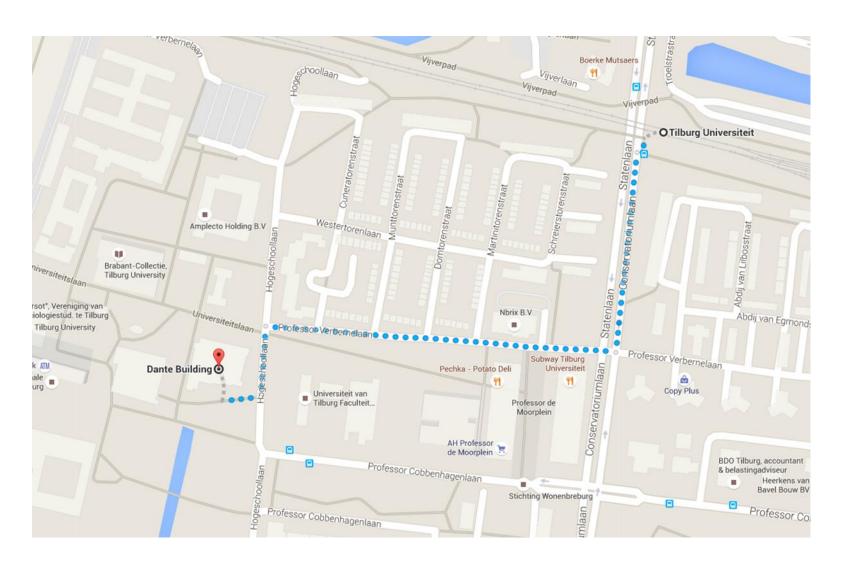

## **Directions**

The conference will take place in two of the buildings at the campus of Tilburg University: the Dante building (D) and the Warande building (W). The registration, coffee breaks, lunch, and the drinks will take place in the Dante building.

To get to Tilburg University, take a train from station Breda or Tilburg Central Station to station Tilburg University (journey planner: <a href="http://www.ns.nl/en/travellers/home">http://www.ns.nl/en/travellers/home</a>). At station Tilburg University there are signs indicating how to walk to the campus of Tilburg University (5-minute walk).



## From Tilburg University Station to Dante Building (around 10 minutes)